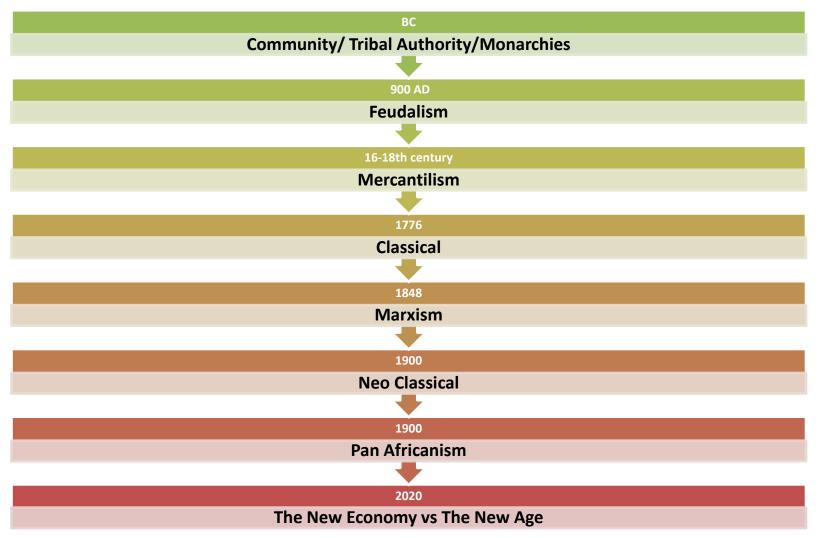

#### BC & AD

Agrarian Age

#### AD 900 & 16-18<sup>th</sup>

• Feudal & Mercantile Age

### **18th century**

• Industrial Age

#### 1970's

• Information Age

#### 2000

• Age of Association/ Community

#### 2020

• The Kingdom Age vs The New Age